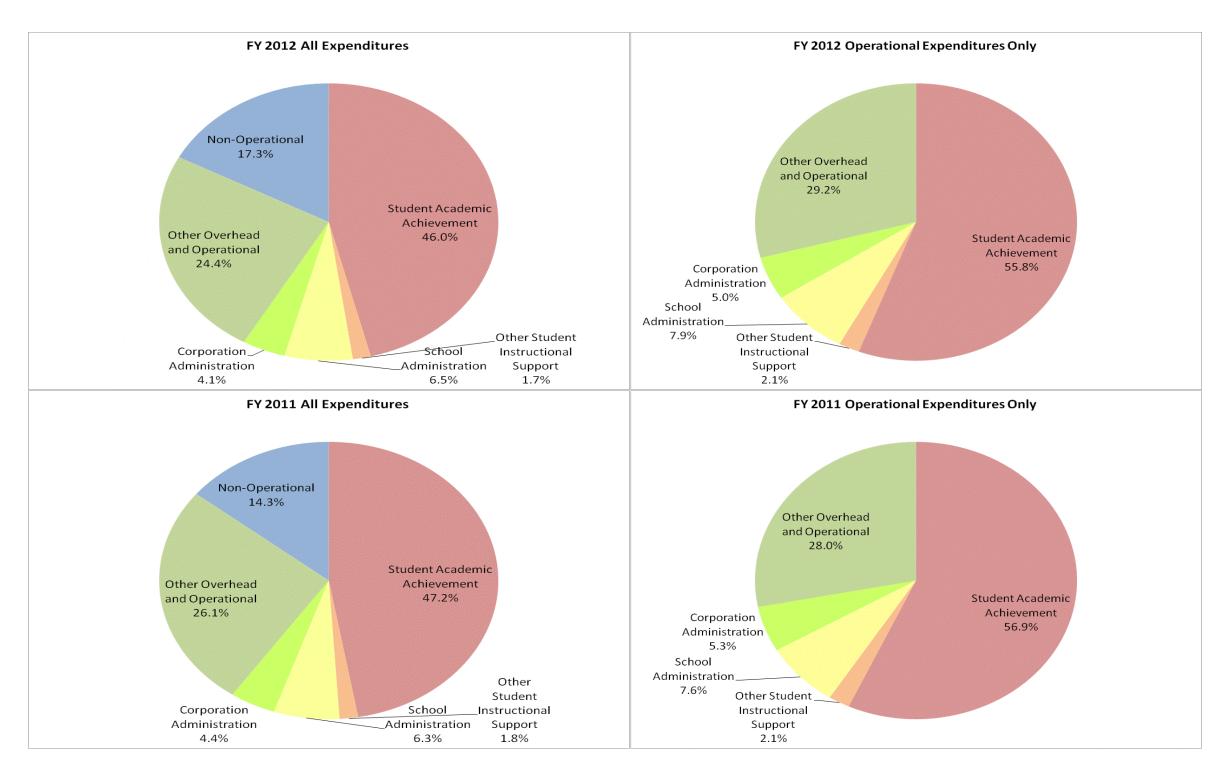

## Southwestern Con Sch Shelby Co (7360)

|                                | FYU6 % Of Total |       | FYU9 % of lotal |       | FY11 % of Total |       | FY12 % of Total |       |
|--------------------------------|-----------------|-------|-----------------|-------|-----------------|-------|-----------------|-------|
| Student Instructional Category | FY 2006         | Exp   | FY 2009         | Exp   | FY 2011         | Exp   | FY 2012         | Exp   |
| Student Academic Achievement   | \$3,153,958     | 44.3% | \$3,344,610     | 49.1% | \$3,304,250     | 47.2% | \$3,200,292     | 46.0% |
| Student Instructional Support  | \$434,234       | 6.1%  | \$532,678       | 7.8%  | \$562,325       | 8.0%  | \$572,040       | 8.2%  |
| Overhead and Operational       | \$1,749,391     | 24.5% | \$1,842,239     | 27.1% | \$2,132,903     | 30.5% | \$1,983,764     | 28.5% |
| Nonoperational                 | \$1,788,537     | 25.1% | \$1,085,860     | 16.0% | \$998,564       | 14.3% | \$1,200,851     | 17.3% |
| Grand Total                    | \$7,126,120     |       | \$6,805,388     |       | \$6,998,041     |       | \$6,956,946     |       |